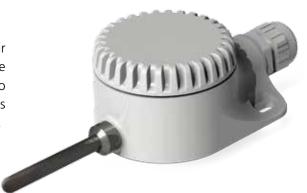

### **Temperature sensor**

The DTS125L is a temperature sensor for measuring the air temperature for outdoor or indoor areas. The housing is made for wall mounting. The protection degree of IP65 enables to use the sensor in warehouses and manufacturing facilities with high installation demands to dust and water protection.