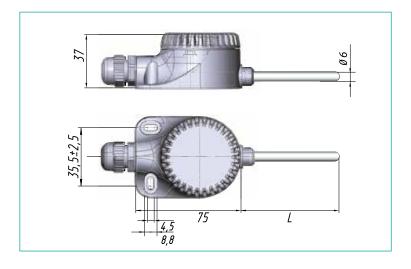

d water protection.



## Areas of application:

The DTS125L is used in applications where temperature control is required (such as industry, agriculture or building automation).

#### **Technical Data:**

| Sensor type                 | Pt100, Pt1000          |
|-----------------------------|------------------------|
| Wiring                      | 2-wire, 3-wire, 4-wire |
| Measuring range             | -50+100 °C             |
| Accuracy class              | В                      |
| Response time, max.         | 10 s                   |
| Insulation resistance, min. | 20 Mohm                |
| IP code                     | IP65                   |
| Protective tube             | AISI 321               |
| Probe length                | 60, 80, 100 mm         |

#### **Dimensions::**



## **Electrical connection:**