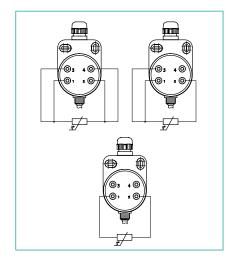

f application:

The DTS125L is used in applications where temperature control is required (such as industry, agriculture or building automation).

#### **Technical Data:**

| Sensor type                 | Pt100, Pt1000          |
|-----------------------------|------------------------|
| Wiring                      | 2-wire, 3-wire, 4-wire |
| Measuring range             | -50+100 °C             |
| Accuracy class              | В                      |
| Response time, max.         | 10 s                   |
| Insulation resistance, min. | 20 Mohm                |
| IP code                     | IP65                   |
| Protective tube             | AISI 321               |
| Probe length                | 60, 80, 100 mm         |

#### **Dimensions::**



## **Electrical connection:**